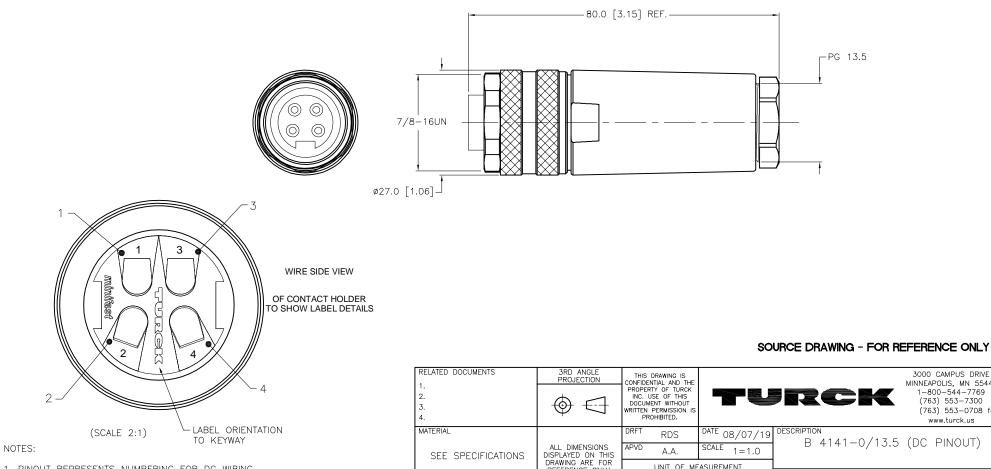

1. PINOUT REPRESENTS NUMBERING FOR DC WIRING.

UPDATED CURRENT RATING AND MAXIMUM WIRE SIZE

DESCRIPTION

| _ |                               |                                  |
|---|-------------------------------|----------------------------------|
|   | SPECIFICATIONS                |                                  |
|   | HOUSING MATERIAL/COLOR        | PBT or NYLON/BLACK               |
|   | CONTACT MATERIAL/PLATING      | BRASS/GOLD                       |
|   | COUPLING NUT MATERIAL/PLATING | DIECAST ZINC/NICKEL              |
|   | RATED CURRENT [A]             | 9.0 A (16 AWG), 15.0 A (14 AWG)  |
|   | RATED VOLTAGE [V]             | 600 V                            |
|   | MAXIMUM WIRE SIZE             | 14 AWG                           |
|   | TERMINATION METHOD            | SCREW TERMINAL                   |
|   | CABLE GRIP RANGE              | 10-12mm                          |
|   | TEMPERATURE RATING            | -25°C to +85°C (-13°F to +185°F) |
|   | PROTECTION CLASS              | IP67                             |